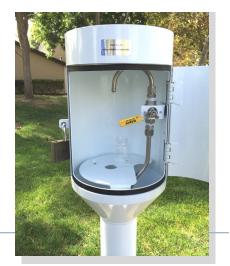

## **Features and Options**

- No Splashing while Running.
- Sheltered sampling w/ Streamlined plumbing and formed spout.
- Secure via Hasp lock or Cylinder locking style .
- Door is easy to secure for sanitary environment.
- Compliant with sampling mandates of EPA Total Coliform Rule.
- Inside shelf with bottle stops .
- Powder Coat Super durable polyester grade, up to 4 mils thick

## Construction

- Pedestal dimensions 46" over all height.
- Body constructed from a combination of 12ga to 7ga T304L stainless for durability .
- Base: <sup>1</sup>/<sub>2</sub>" thick base plate w/bolt pattern.
   Column is 4" schedule 10 pipe.
- Beveled weld prep.
  Welds ground and dressed.
- Std. finish: D.A.

SAFETY FIRST! Safety heights of 3' 10". Quick samples with out squatting or bending.

info@steelsourceco.com