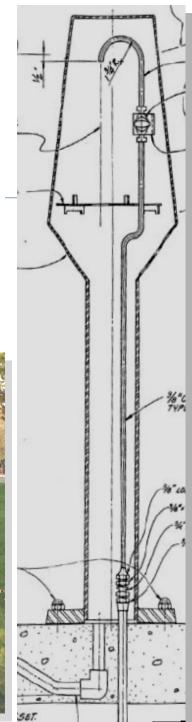

## Construction

- Pedestal dimensions 46" over all height.
- Body constructed from a combination of 12ga to 7ga T304L stainless for durability .
- Base: <sup>1</sup>/<sub>2</sub>" thick base plate w/bolt pattern.
   Column is 4" schedule 10 pipe.
- Beveled weld prep.
  Welds ground and dressed.
- Std. finish: D.A.