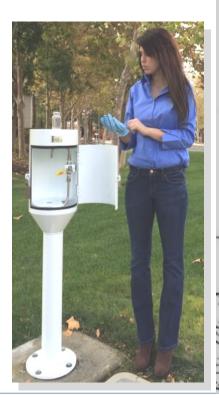

## SAFETY FIRST!

Safety heights of 3' 10". Quick samples with out squatting or bending.