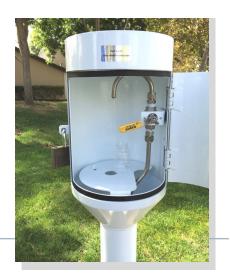

## Sanitary, Secure & Compliant

- No Splashing while Running
- Sheltered sampling w/ Streamlined plumbing
- Secure via Hasp lock or Cylinder locking style
- Door is easy to secure for sanitary environment
- Compliant with sampling mandates of EPA Total Coliform Rule.

## Construction and Features

 Body 12ga to 7ga T304L stainless for

durability  $w/ \frac{1}{2}$ " thick base [plate w/bolt

Pattern. Column is 4" schedule 10 pipe.

- Beveled Welds ground and dressed.
  Base finish; D.A.
- Optional: Powder Coat Super durable polyester grade 38/10004.

## SAFETY FIRST!

Safety heights of 3' 10". Quick samples with out squatting or bending.