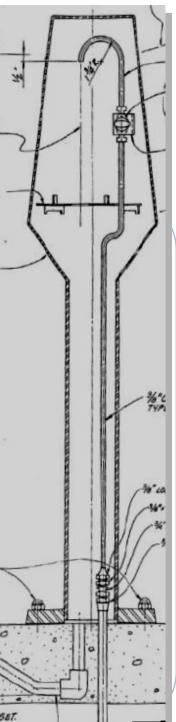

## Construction and Features

 Body 12ga to 7ga T304L stainless for

durability  $w/ \frac{1}{2}$ " thick base [plate w/bolt

Pattern. Column is 4" schedule 10 pipe.

- Beveled Welds ground and dressed.
  Base finish; D.A.
- Optional: Powder Coat Super durable polyester grade 38/10004.