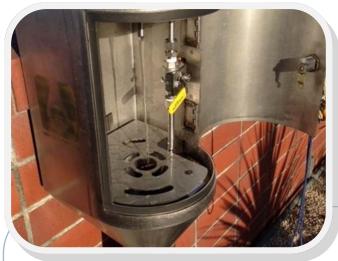

## MX Water Quality and Monitoring Stations by SSC

Ask about our data / information management and visualization system within our NDMX model. Sample tap for routine sampling with Remote control of your data management via the cloud based system

## Patented & Proven

- Weather proof seal when closed.
- · Highest degree of sheltered sampling
- Plumbing options: stainless, copper, Pex. & Dry Barrel
- Sample tap w/ equipment mgt. system for our online monitoring equipment (not shown) here.
- Extra sturdy open and close with this construction grade ergonomic, contamination preventive design.

## Heavy-Duty \* Long Life Cycle Stations

- 100% thick gage S/S 304 or 316 housing
- Fusion bonded epoxy w/ colors available.
  DA finish is standard.
- 1 pc. Gasket retainer provides anti pry.
- Drainage control 3 ways!
- Base design in use since 1966.