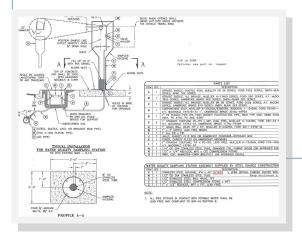

## Patented & Proven

- Weather proof seal when closed.
- · Highest degree of sheltered sampling
- Plumbing options: stainless, copper, Pex. & Dry Barrel
- Sample tap w/ equipment mgt. system for our online monitoring equipment (not shown) here.
- Extra sturdy open and close with this construction grade ergonomic, contamination preventive design.

## Heavy-Duty \* Long Life Cycle Stations

- 100% thick gage S/S 304 or 316 housing
- Fusion bonded epoxy w/ colors available.
  DA finish is standard.
- 1 pc. Gasket retainer provides anti pry.
- Drainage control 3 ways!
- Base design in use since 1966.