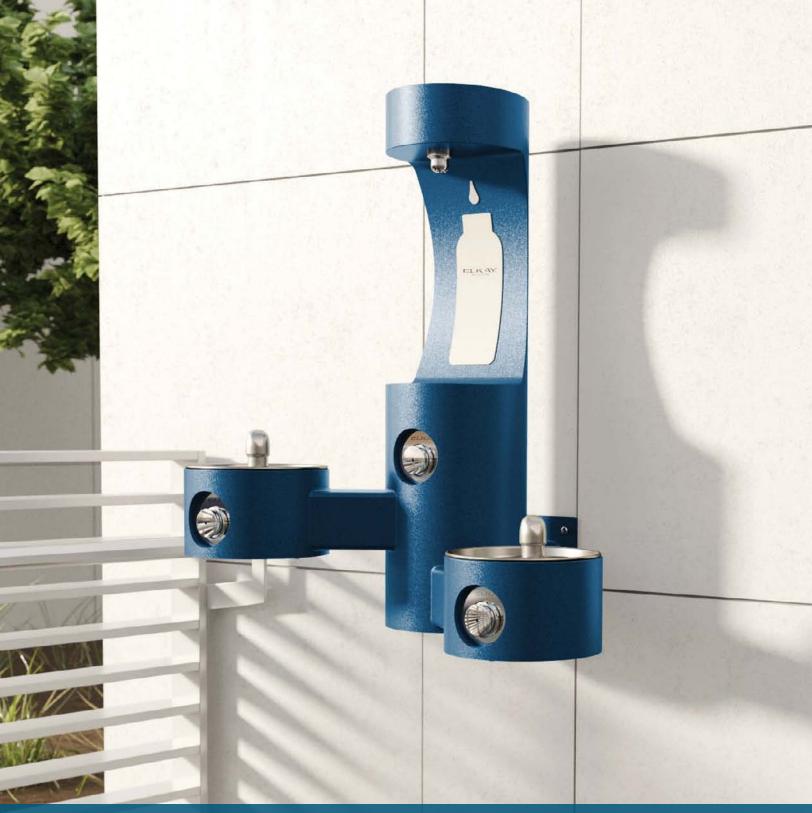

## Easy Install, Easy Replacement.

Outdoor Tubular Wall-mount Models

With industry-leading construction, Elkay® tubular wall-mount fountains and bottle filling stations are ideal for public spaces with high-traffic areas such as schools, parks and commercial buildings.

## ATTRACTIVE. TOUGH. EASY TO MAINTAIN.

**Single-line installation** makes these units a great choice when upgrading or replacing older fountains. One waste line means these units are simple to maintain.

**Offset design** allows multiple users to drink or fill water bottles at the same time.

Durable, **300 Series stainless steel** for superior corrosion resistance against the elements.

Quick fill rate of **1.0 GPM** makes filling up on the go a breeze.