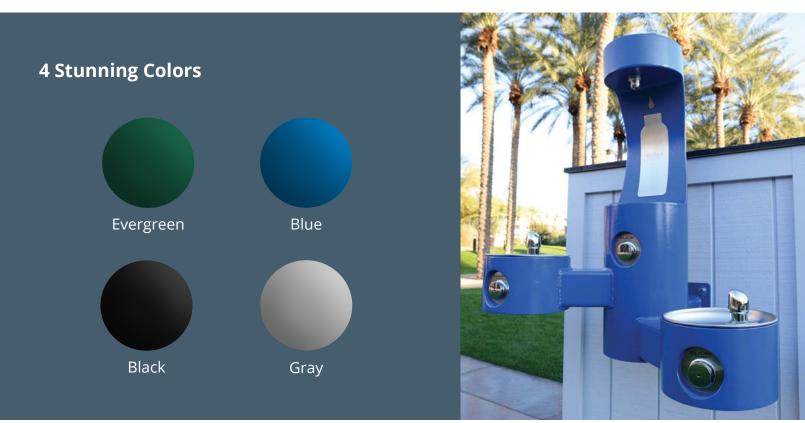

**Offset design** allows multiple users to drink or fill water bottles at the same time.

Durable, **300 Series stainless steel** for superior corrosion resistance against the elements.

Quick fill rate of **1.0 GPM** makes filling up on the go a breeze.