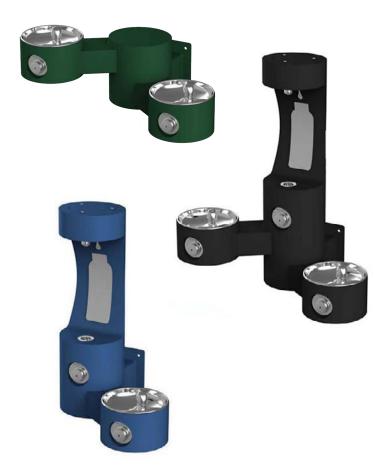

**Offset design** allows multiple users to drink or fill water bottles at the same time.

Durable, **300 Series stainless steel** for superior corrosion resistance against the elements.

Quick fill rate of **1.0 GPM** makes filling up on the go a breeze.